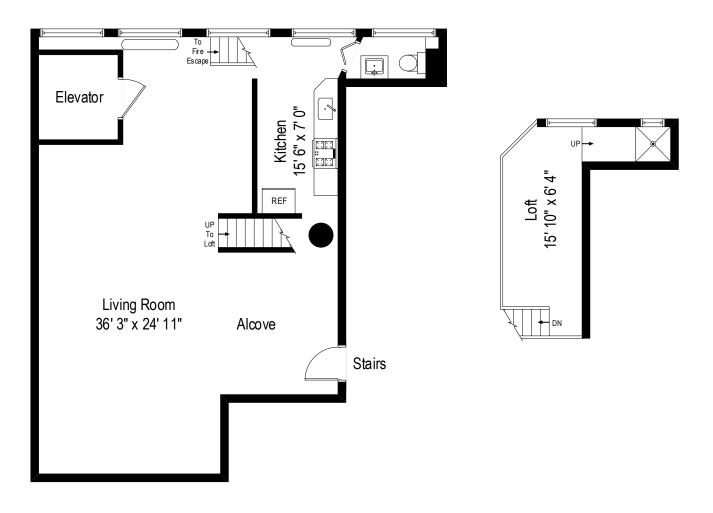

110B Mercer Street, Unit 2A

Real estate agents affiliated with The Corcoran Group are independent contractor and are not employees of The Corcoran Group. The Corcoran Group is a licensed real estate broker located at 660 Madison Ave., New York, NY. All information herein is intended for information purposes only and has been complied from sources deemed reliable, but Corcoran makes not warranty or representation as to the accuracy thereof. All dimensions provided are approximate. To obtain exact dimensions, Corcoran advises you to hire a qualified architect or engineer. Equal Housing Opportunity.