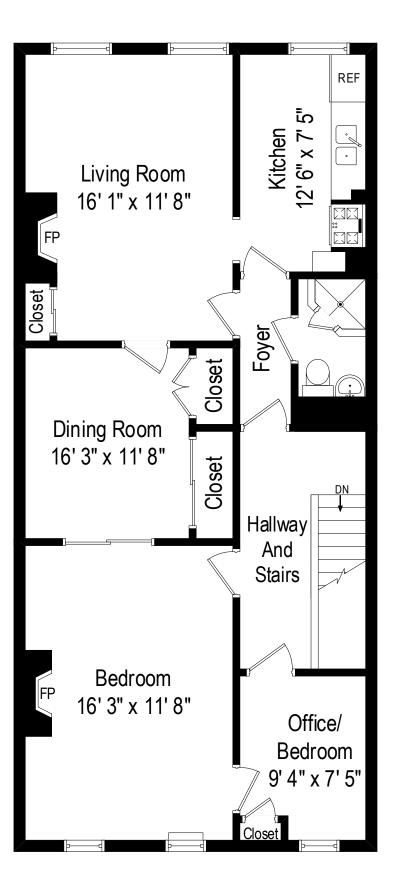

154 Weirfield St

Ceiling Height: 10'

Real estate agents affiliated with The Corcoran Group are independent contractor and are not employees of The Corcoran Group. The Corcoran Group is a licensed real estate broker located at 660 Madison Ave., New York, NY. All information herein is intended for information purposes only and has been complied from sources deemed reliable, but Corcoran makes not warranty or representation as to the accuracy thereof. All dimensions provided are approximate. To obtain exact dimensions, Corcoran advises you to hire a qualified architect or engineer. Equal Housing Opportunity.