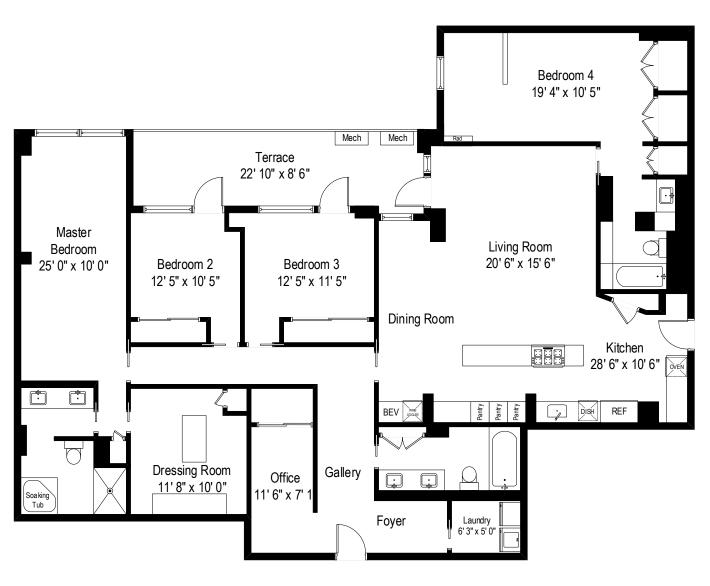

## 159 Madison Ave, Unit 10ABC

Ceiling Height: 9'4"

Real estate agents affiliated with The Corcoran Group are independent contractor and are not employees of The Corcoran Group. The Corcoran Group is a licensed real estate broker located at 660 Madison Ave., New York, NY. All information herein is intended for information purposes only and has been compled from sources deemed reliable, but Corcoran makes not warranty or representation as to the accuracy thereof. All dimensions provided are approximate. To obtain exact dimensions, Corcoran advises you to hire a qualified architect or engineer. Equal Housing Opportunity.