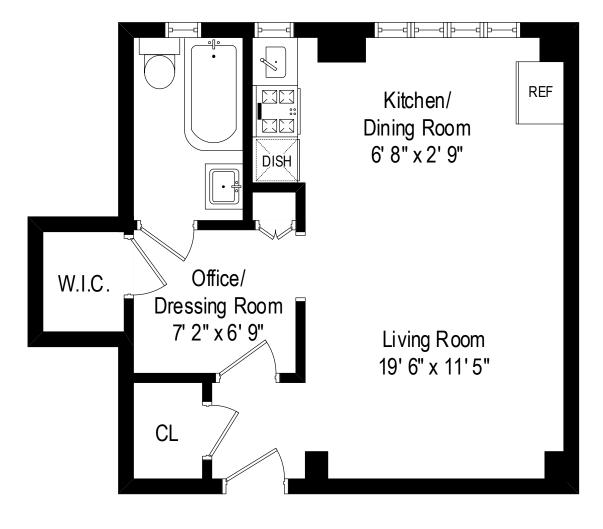

## 140 E 40th St, Apt 4C

Real estate agents affiliated with The Corcoran Group are independent contractor and are not employees of The Corcoran Group. The Corcoran Group is a licensed real estate broker located at 660 Madison Ave., New York, NY. All information herein is intended for information purposes only and has been compled from sources deemed reliable, but Corcoran makes not warranty or representation as to the accuracy thereof. All dimensions provided are approximate. To obtain exact dimensions, Corcoran advises you to hire a qualified architect or engineer. Equal Housing Opportunity.